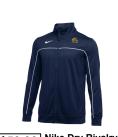

## SLHS FOOTBALL BOOSTERS FOOTBALL SPIRIT WEAR '20

\$74.00 Nike Showtime Full-Zip Hoodie

Available in 1 other color.

\$63.00 Nike Showtime Pant

Available in 1 other color.

\$28.00 BSN SPORTS
Women's Velocity
1/4 Zip Pullover